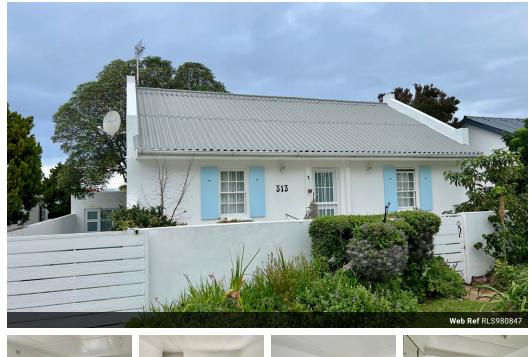

## Charming Voelklip Home with Modern Cottage & Lush Garden Retreat

Nestled at the base of the breathtaking Klein River Mountain Range, this charming home is located in the sought-after, tranquil neighbourhood of Voëlklip. Surrounded by a beautifully serviced, bird-friendly garden, this property offers a peaceful retreat just moments from nature and the sea.

Main House:

3

2 Generously sized bedrooms

2 Full bathrooms, including a main en-suite Spacious living room and open-plan kitchen/dining area Sunny front patio perfect for relaxing or entertaining Separate study/laundry room for added convenience

Modern Cottage:

1 Large, sunlit bedroom with skylight and en-suite bathroom Open-plan kitchen, dining, and lounge area Two outdoor spaces: one with a pergola, the other with a built-in braai Pre-paid electricity meter for independent usage