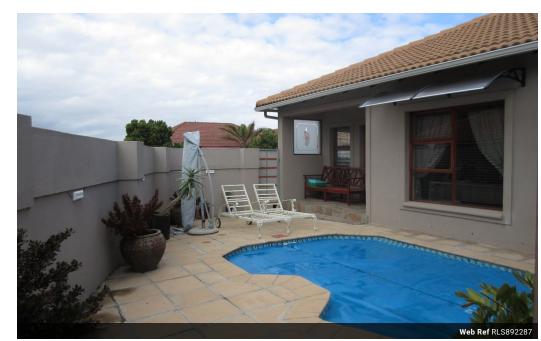

## 3 Bedroom heart-warming home to let in Vermont

This well-maintained home offers comfortable living and is ideal for entertaining, with a great flow between indoor and outdoor areas. The open plan living, dining, and kitchen area have an open fireplace. The courtyard and front garden are neat and easy to maintain. The home offers a chlorinated salt pool with a heat pump. The area is popular with permanent residents. Security is taken care of with an alarm system, burglar bars plus security gates. The home is situated on a corner stand and offers privacy and a feeling of space.

## Features

| Pets Allowed | Yes |          |      |            |       |
|--------------|-----|----------|------|------------|-------|
| Interior     |     | Exterior |      | Sizes      |       |
| Bedrooms     | 3   | Garages  | 2    | Floor Size | 260m² |
| Bathrooms    | 3   | Security | No   | Land Size  | 600m² |
| Kitchens     | 1   | Pool     | Yes  |            |       |
| Recep. Rooms | 2   | Views    | True |            |       |
| Furnished    | No  |          |      |            |       |