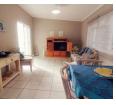

The open-plan living area features double doors that lead out onto a sunny veranda - perfect for relaxing.

Included in the rent: water and electricity.

The cottage offers:

Open-plan lounge

Kitchen

Bedroom with built-in cupboard