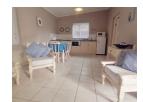

The open-plan living area features double doors that lead out onto a sunny veranda - perfect for relaxing.

Included in the rent: water and electricity.

The cottage offers:

Open-plan lounge

Kitchen

Bedroom with built-in cupboard