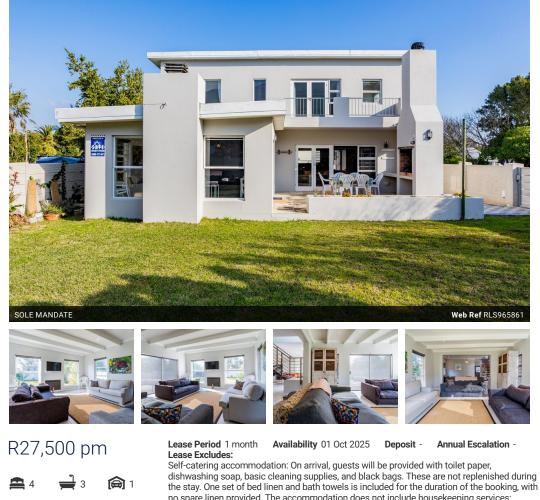

## Fully Furnished Mountain View Family Home in Onrus (Short Stay 1 to 3 Months)

This family home is located in the heart of Onrus, a charming coastal town. It offers convenient access to various attractions and amenities. Within a short 10-minute walk, you can reach Davies tidal pool, which is great for swimming, or take a 15-minute stroll to Onrus Beach for a day of sun and sand. If you're in the mood for shopping or catching a movie, the Whale Coast Mall is just up the road.

The family-oriented home features bright and functional...

## Features

| Interior     |     | Exterior            |      | Sizes      |                   |
|--------------|-----|---------------------|------|------------|-------------------|
| Bedrooms     | 4   | Garages             | 1    | Floor Size | 200m <sup>2</sup> |
| Bathrooms    | 3   | Carports / Parkings | 2    | Land Size  | 320m²             |
| Kitchens     | 1   | Security            | No   |            |                   |
| Recep. Rooms | 3   | Pool                | No   |            |                   |
| Furnished    | Yes | Views               | True |            |                   |