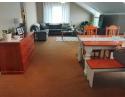

## Onrus Trading Post - Apartment To Let for residential or office use

This spacious and light-filled apartment offers a warm and comfortable living environment. It features two generously sized bedrooms, both with built-in cupboards and an abundance of natural light.

The open-plan layout seamlessly connects the lounge, dining area, and kitchen — which includes a breakfast nook and built-in gas stove — creating an inviting space. The entrance hall leads out to a lovely balcony with breathtaking mountain and sea views, ideal for enjoying a morning coffee or evening glass of wine.