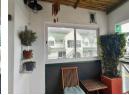

The open-plan layout seamlessly connects the lounge, dining area, and kitchen — which includes a breakfast nook and built-in gas stove — creating an inviting space. The entrance hall leads out to a lovely balcony with breathtaking mountain and sea views, ideal for enjoying a morning coffee or evening glass of wine.