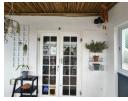

The open-plan layout seamlessly connects the lounge, dining area, and kitchen — which includes a breakfast nook and built-in gas stove — creating an inviting space. The entrance hall leads out to a lovely balcony with breathtaking mountain and sea views, ideal for enjoying a morning coffee or evening glass of wine.