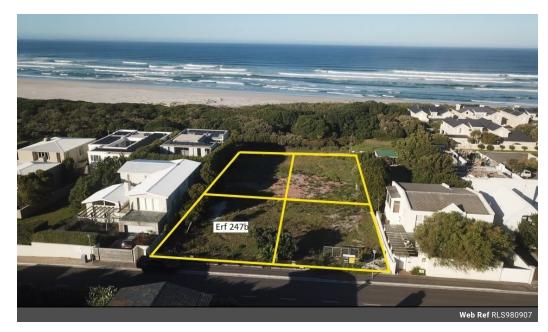

## A Rare Opportunity with Breathtaking Mountain Views

Envision your sanctuary nestled against a breathtaking mountain backdrop, with the serene Piet se Bos trail leading you straight to the untouched shores of Grotto Beach.

This plot is part of a larger property being subdivided into four separate plots, which will be registered upon sale. This setup offers flexibility, allowing buyers the option to purchase multiple plots if desired.