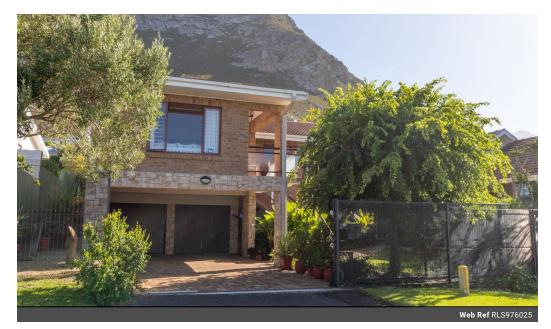

## FAMILY HOME - SEA VIEWS - 4 BEDROOMS

This inviting family home is well-kept and offers large, open-plan living areas with a comfortable flow for easy living and entertaining. The entrance opens into the large living room, which connects to the open-plan dining and kitchen areas. It also connects with another large, separate lounge and patio, overlooking Walker Bay on the sea side. The open-plan dining area opens onto a spacious, separate indoor braai area with sliding doors leading to the beautifully tended garden on the norther mountain side. The kitchen boasts a large granite counter for serving and seating, and a built-in oven and stove with fitted, solid oak kitchen cupboards.

## Features

| Pets Allowed | Yes |                     |      |            |                   |
|--------------|-----|---------------------|------|------------|-------------------|
| Interior     |     | Exterior            |      | Sizes      |                   |
| Bedrooms     | 4   | Garages             | 2    | Floor Size | 350m²             |
| Bathrooms    | 3   | Carports / Parkings | 2    | Land Size  | 495m <sup>2</sup> |
| Kitchens     | 2   | Security            | Yes  |            |                   |
| Recep. Rooms | 3   | Pool                | No   |            |                   |
| Furnished    | No  | Views               | True |            |                   |