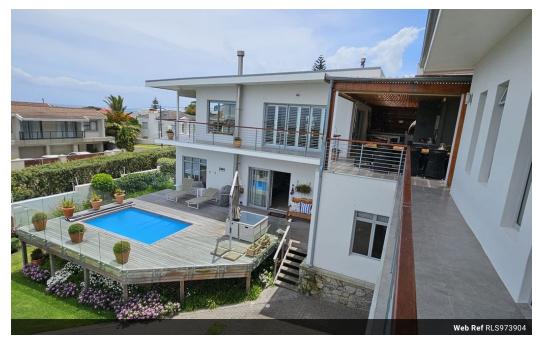

Stylish And Sophisticated Haven With Spectacular Views.

Set in a tranquil suburban neighbourhood, this magnificent 6 bedroom, 5 bathroom modern home blends contemporary design with premium features for the ultimate in luxury living. Boasting expansive, light-filled living areas, the home is beautifully appointed with top-of-the-line finishes, from custom cabinetry to sleek stone countertops and state-of-the-art appliances.

Designed for both relaxation and entertaining, the open-plan living spaces flow seamlessly to the outdoors, where you'll find a sparkling heated swimming pool-perfect for sun-drenched afternoons. Imagine dining al fresco with the aroma of wood-fired pizza from your very own pizza oven, while enjoying sweeping sea views and breathtaking sunsets.

## **Features**

| Pets Allowed | Yes |                     |      |            |       |
|--------------|-----|---------------------|------|------------|-------|
| Interior     |     | Exterior            |      | Sizes      |       |
| Bedrooms     | 6   | Garages             | 3    | Floor Size | 700m² |
| Bathrooms    | 5.5 | Carports / Parkings | 4    | Land Size  | 981m² |
| Kitchens     | 2   | Security            | Yes  |            |       |
| Recep. Rooms | 5   | Dom. Accom.         | 1    |            |       |
| Studies      | 1   | Pool                | Yes  |            |       |
| Furnished    | No  | Views               | True |            |       |