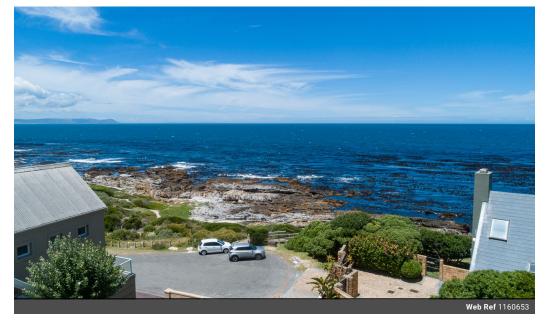

## SENSATIONAL SEA VIEWS ON BREKFIS BAY

Breath-taking sea views from this multi-level home on Brekfis Bay & close to the Vermont Nature Reserve.

GROUND FLOOR: Spacious entrance hall where the huge wingspan of the Wandering Albatross bids you welcome. Lovely climatecontrolled cellar with its own cooling plant to share wine with friends while enjoying a casual game of snooker in the spacious snooker room. Separate study. Bathroom with shower & toilet. MIDDLE FLOOR: Open plan lounge with sleeper wood floors and fireplace which leads out onto a patio which is the perfect place for entertaining your family & friends at the built-in gazebo and boma for braaing with amazing sea views of Brekfis Bay. Open plan dining room. Modern open plan kitchen with a breakfast nook, granite tops, double oven & hob which leads to a large scullery/laundry. Small dining area just...