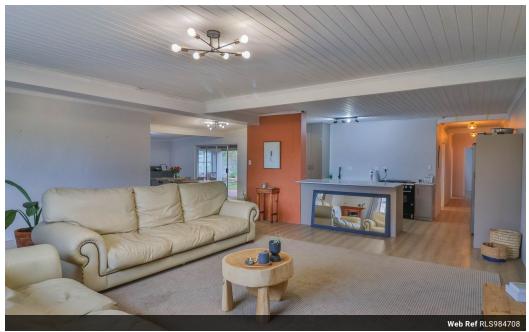

## Stunning spacious open-plan Home Near the Sea with Mountain Views

This impressive open-plan home features spacious and inviting lounges that seamlessly flow into a large dining and braai room, complete with a huge fireplace that warms the living areas. This space leads out to a covered patio overlooking the garden and mountain views.

The modern and bright kitchen is designed to complement the entertaining atmosphere of the living areas.

There are two spacious bedrooms that share a full tiled bathroom. The third bedroom includes its own en-suite bathroom and leads to a generous lounge area with an additional room that can be converted into a kitchen or bathroom, making it suitable as a self-contained flat or an exceptional main or guest unit.