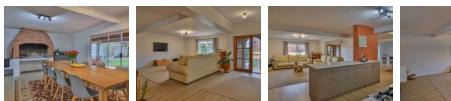

## Stunning spacious open-plan Home Near the Sea with Mountain Views

This impressive open-plan home features spacious and inviting lounges that seamlessly flow into a large dining and braai room, complete with a huge fireplace that warms the living areas. This space leads out to a covered patio overlooking the garden and mountain views.

The modern and bright kitchen is designed to complement the entertaining atmosphere of the living areas.

There are two spacious bedrooms that share a full tiled bathroom. The third bedroom includes its own en-suite bathroom and leads to a generous lounge area with an additional room that can be converted into a kitchen or bathroom, making it suitable as a self-contained flat or an exceptional main or guest unit.

The tandem carport can accommodate up to three cars, with an added storage room. The expansive backyard features a lawn enclosed by walls on three...