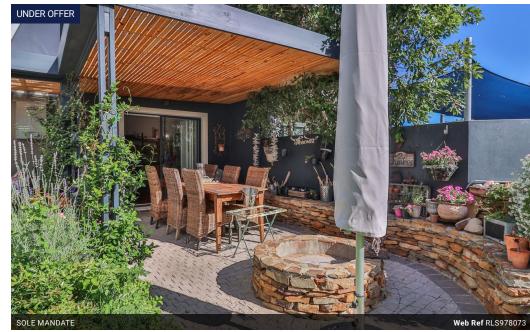

Exclusive sole mandate: Beautiful Modern Apartment in Gated Complex with Stunning Mountain Views This spacious modern apartment features open-plan living areas with high-volume ceilings and open trusses, creating a sense of light and space. An enclosed patio with large sliding windows enhances the living room, complete with a cozy fireplace for chilly evenings. The open-plan kitchen boasts granite countertops and a corner window that floods the area with natural light.