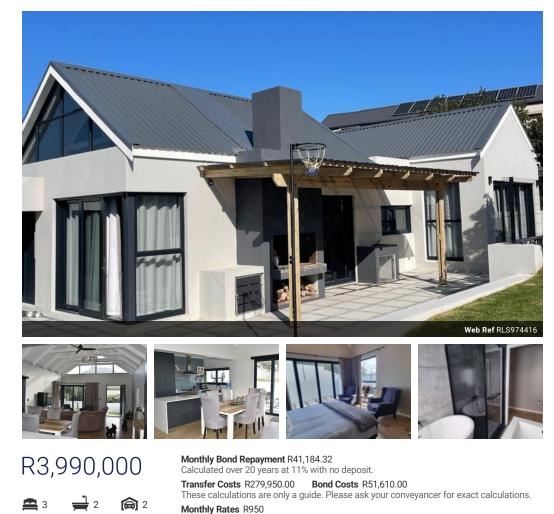

Sherry Du Plessis 072 080 1199 sherry.duplessis@seeff.com

Contact Hermanus

028 3130390

Shop 10 104 Main Road Hermanus 7200

Stunning open plan home with beautiful finishes and mountain views

Beautiful modern home with stunning mountain views.

This north-facing home is positioned to bring in loads of natural light through the large windows. The open-plan living area is spacious with high-volume ceilings and open trusses. The modern open-plan kitchen has a center island and a separate scullery. The built-in braai area with mountain views is perfect for entertaining outside.

This home comes with two guest bedrooms, loads of built-in cupboards and share a modern bathroom.

The main bedroom is spacious, with built-in cupboards and a sliding door leading outside. It boasts a modern en suite bathroom. The double automated garage with direct access to the house is a great convenience. Fully walled with a well-maintained garden completes this picture.

## Features

| Pets Allowed | Yes |                     |      |            |  |
|--------------|-----|---------------------|------|------------|--|
| Interior     |     | Exterior            |      | Sizes      |  |
| Bedrooms     | 3   | Garages             | 2    | Floor Size |  |
| Bathrooms    | 2   | Carports / Parkings | 2    | Land Size  |  |
| Kitchens     | 1   | Security            | Yes  |            |  |
| Recep. Rooms | 2   | Pool                | No   |            |  |
| Furnished    | No  | Views               | True |            |  |

## Extras

Air Conditioner Alarm System Back up power Battery & Inverter

210m<sup>2</sup> 658m<sup>2</sup>