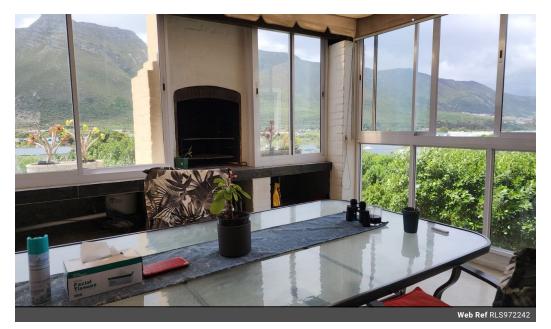

## Well loved, and spacious home with amazing mountain views

This well-loved, spacious, and bright open-plan home offers peace and privacy along with stunning panoramic mountain views. The open-plan lounge and dining area is filled with natural light, featuring high-volume ceilings, a cosy fireplace for cooler evenings, and an air conditioner. The large enclosed patio serves as the heart of the home, boasting a built-in braai and large windows that seamlessly bring the outside in while showcasing incredible views. The modern open-plan kitchen includes stylish finishes and features a generous scullery/laundry area.