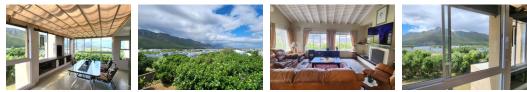

## Well loved, and spacious home with amazing mountain views

This well-loved, spacious, and bright open-plan home offers peace and privacy along with stunning panoramic mountain views. The open-plan lounge and dining area is filled with natural light, featuring high-volume ceilings, a cosy fireplace for cooler evenings, and an air conditioner. The large enclosed patio serves as the heart of the home, boasting a built-in braai and large windows that seamlessly bring the outside in while showcasing incredible views. The modern open-plan kitchen includes stylish finishes and features a generous scullery/laundry area.

The main bedroom is designed with large windows that highlight the mountain views, and it includes a door leading out to the enclosed patio, along with an en-suite bathroom. On the ground floor, there are two spacious bedrooms that share two bathrooms.