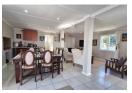

Step inside and you'll find a bright, open-plan living area that includes a well-designed kitchen with a separate pantry, a cozy lounge and dining space, and a built-in braai — perfect for entertaining! Large doors open out to a sunny patio and a lovely garden, ideal for relaxing or enjoying time with family and friends. There's also a guest toilet and a separate laundry room for added convenience.