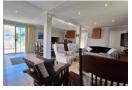

Step inside and you'll find a bright, open-plan living area that includes a well-designed kitchen with a separate pantry, a cozy lounge and dining space, and a built-in braai — perfect for entertaining! Large doors open out to a sunny patio and a lovely garden, ideal for relaxing or enjoying time with family and friends. There's also a guest toilet and a separate laundry room for added convenience.