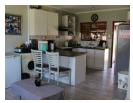

The spacious living area is filled with natural light, providing a warm and welcoming space for family gatherings or quiet evenings. The well-appointed kitchen is designed for both functionality and style, making meal preparation a delight. Adjacent to the kitchen, the dining area offers a lovely spot for enjoying meals with loved ones.