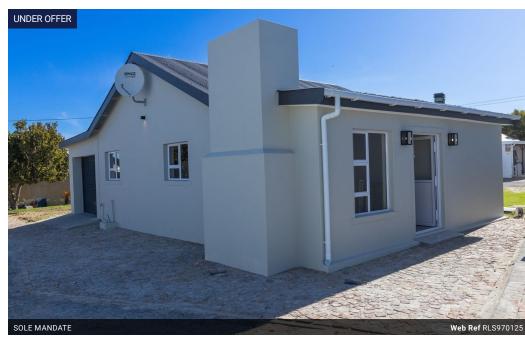

## LITTLE HOUSE ON THE PRERRY

Sole Mandate. Nestled in a peaceful neighborhood, this newly renovated house blends modern elegance with rustic charm. Each bedroom is filled with natural light, while the bathrooms feature contemporary finishes, including sleek fixtures and stylish tiling, ensuring comfort and luxury. The heart of the home is its open-plan living area, seamlessly connecting the kitchen, dining, and lounge spaces—perfect for entertaining or relaxed family evenings.

A standout feature is the built-in braai, set within a cozy indoor-outdoor area that invites gatherings year-round, adding a unique rustic flair to the property. The kitchen boasts good finishes and ample counter space, making meal preparation a pleasure. With tasteful finishes throughout, this home combines style and functionality, making it move-in ready and ideal for modern...