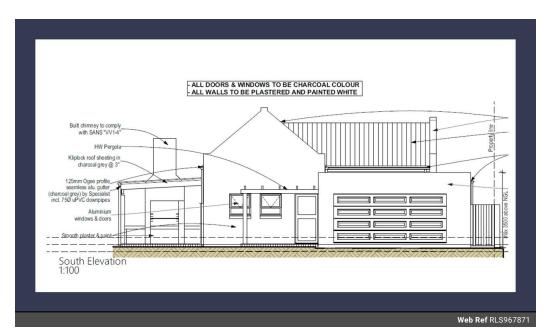

## 3-Bedroom Home for Sale in Sandbaai

Your dream house in Sandy Cove, a secure estate in Sandbaai, is being built as we speak!

The open-plan living space includes the kitchen, dining room and lounge, and opens onto the covered braai terrace with built-in

The main bedroom is en-suite, and the second and third bedrooms are serviced by a full family bathroom.

The double garage has direct access into the house, and a second door provides access to the garden.

## **Features**

| Pets Allowed | Yes |          |       |            |       |
|--------------|-----|----------|-------|------------|-------|
| Interior     |     | Exterior |       | Sizes      |       |
| Bedrooms     | 3   | Garages  | 2     | Floor Size | 185m² |
| Bathrooms    | 2   | Security | Yes   | Land Size  | 389m² |
| Kitchens     | 1   | Pool     | No    |            |       |
| Recep. Rooms | 2   | Views    | False |            |       |
| Furnished    | No  |          |       |            |       |