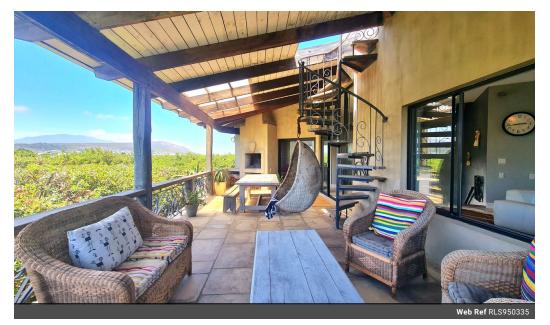

This charming abode beckons with a welcoming front hall, where four cozy bedrooms branch off like inviting paths, each promising restful slumber and dreams spun from the whispers of the woods. Ascend the sun-kissed stairs and be swept away by the open-plan living area. Imagine laughter echoing through the spacious lounge, bathed in the warm glow of a crackling fireplace. Gather loved ones around the expansive dining table, sharing stories and savoring feasts bathed in the golden light of the setting sun.

Δ

Yes

No

True

Then, step out onto the expansive patio, where the milkwood forest whispers secrets in...