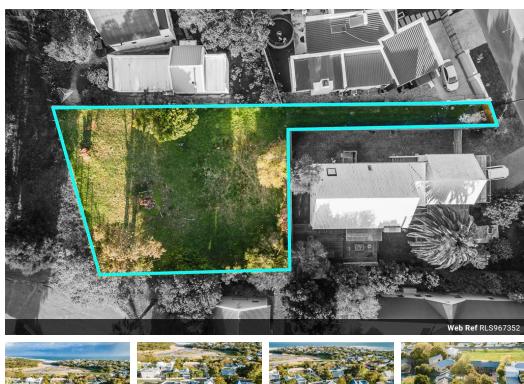

## RARE OPPURTUNITY IN ONRUS-VACANT PLOT AVAILABLE.

Joint Mandate. Finding a vacant plot in Onrus is like finding a needle in a haystack, making this an exceptional investment opportunity.

This pan-handle plot is ideally located in one of the most sought-after areas, within walking distance of the lagoon, beach, and scenic coastal path.

You'll also be just 7 min walk away from Onrus beach, popular restaurants and cafes. With the added convenience of rear access from the quiet cul-de-sac, this plot has entrance from two sides plus water and electricity connections and is ready for immediate construction. Don't miss out- schedule a viewing today as this plot wont be on the market for long.