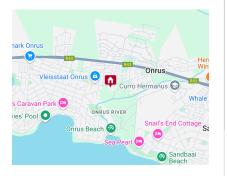

Onrus is a small seaside village where you can experience a laid-back lifestyle. This is a wonderful opportunity to build a home on a very spacious stand and close to the beach and popular coffee shops and restaurants. It is very seldom an opportunity will present itself for vacant land of this size in Onrus.

Hermanus is a short drive away and offers private schools, private hospitals, restaurants, a golf course, the Hemel-en-Aarde Wine Route and the best land-based whale watching in the world.