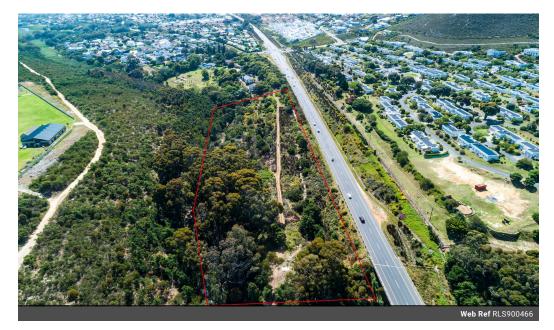

 Monthly Rates R919

Your own peace of paradise awaits you.

Your own little farm on the banks of the Onrus River. This 2,2457-hectare smallholding is zoned for Agriculture and is perfect to develop your dream property. A blank canvass with north-facing mountain views.

Properties like this one are a very scarce commodity and seldom come to market. Very private with lots of potential, with the river running through and lots of trees for peace and tranquility.

This vacant land is ideally positioned to enjoy the proximity to beaches, cafes and restaurants, a shopping mall, and a selection of premier schools.