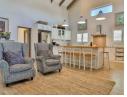

This beautiful and elegant home is designed for enjoyment both indoors and outdoors. The open-plan living areas are spacious and seamlessly flow into one another, featuring high-volume ceilings, exposed trusses, a fireplace, and quality finishes. The living area has large sliding doors that lead to a covered, north-facing patio complete with a built-in braai overlooking the sparkling splash pool. The modern kitchen is open-plan and includes a large center island and a Smeg stove, making it ideal for entertaining. Additionally, there is a separate scullery/laundry area with ample cupboard space and access to the double garage, which has an