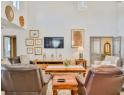

This beautiful and elegant home is designed for enjoyment both indoors and outdoors. The open-plan living areas are spacious and seamlessly flow into one another, featuring high-volume ceilings, exposed trusses, a fireplace, and quality finishes. The living area has large sliding doors that lead to a covered, north-facing patio complete with a built-in braai overlooking the sparkling splash pool. The modern kitchen is open-plan and includes a large center island and a Smeg stove, making it ideal for entertaining. Additionally, there is a separate scullery/laundry area with ample cupboard space and access to the double garage, which has an