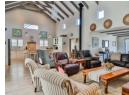

This beautiful and elegant home is designed for enjoyment both indoors and outdoors. The open-plan living areas are spacious and seamlessly flow into one another, featuring high-volume ceilings, exposed trusses, a fireplace, and quality finishes. The living area has large sliding doors that lead to a covered, north-facing patio complete with a built-in braai overlooking the sparkling splash pool. The modern kitchen is open-plan and includes a large center island and a Smeg stove, making it ideal for entertaining. Additionally, there is a separate scullery/laundry area with ample cupboard space and access to the double garage, which has an