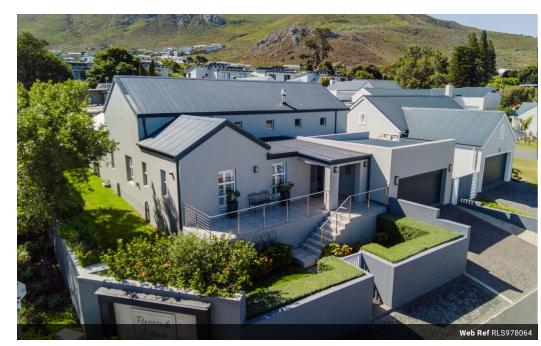

This beautiful and elegant home is designed for enjoyment both indoors and outdoors. The open-plan living areas are spacious and seamlessly flow into one another, featuring high-volume ceilings, exposed trusses, a fireplace, and quality finishes. The living area has large sliding doors that lead to a covered, north-facing patio complete with a built-in braai overlooking the sparkling splash pool. The modern kitchen is open-plan and includes a large center island and a Smeg stove, making it ideal for entertaining. Additionally, there is a separate scullery/laundry area with ample cupboard space and access to the double garage, which has an

There are three spacious bedrooms, each with its own modern, full en-suite bathroom. The study is generous in size and can serve as a fourth bedroom, as it features built-in...