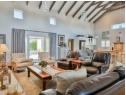

This beautiful and elegant home is designed for enjoyment both indoors and outdoors. The open-plan living areas are spacious and seamlessly flow into one another, featuring high-volume ceilings, exposed trusses, a fireplace, and quality finishes. The living area has large sliding doors that lead to a covered, north-facing patio complete with a built-in braai overlooking the sparkling splash pool. The modern kitchen is open-plan and includes a large center island and a Smeg stove, making it ideal for entertaining. Additionally, there is a separate scullery/laundry area with ample cupboard space and access to the double garage, which has an