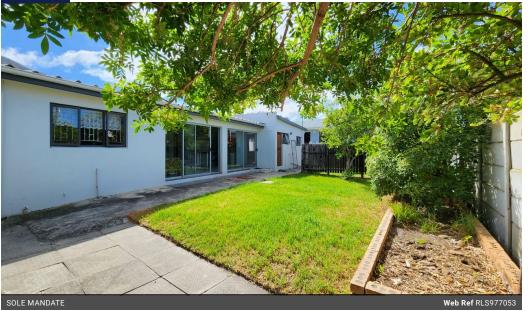

## What a find, this home is calling someone with vision.

Exclusive sole mandate: Situated in the heart of Onrus, this little gem is waiting to shine. The home boasts north-facing light and sunshine and beautiful wooden floors. The spacious lounge area has a fireplace. The large kitchen has lots of cupboard space and leads to a large enclosed braai room with a built-in braai and sliding doors flowing out to the back garden. Just off the braai room is a spacious laundry room with built-in cupboards and a toilet that could be utilized as an extra bedroom or study.

The main bedroom comes with a large kitchenette and an en suite bathroom, which can become income-generating. The two guest bedrooms share a bathroom. There is a bigger-than-normal single garage with direct access to the home. This home needs someone with vision to bring this home to its full potential. Call now; it won't...