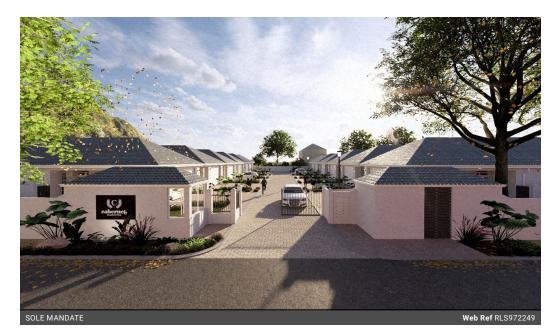

A splendid opportunity to buy in a brand new development. A total of twelve move-in-ready homes with a list of extras that will bring happiness to any buyer. It is rare to find a modern, new-built property in a secure development in Onrus. Each home in Cabernet consists of an open-plan living, dining, and kitchen area with a sliding door opening to an under-roof entertainment area complete with a stainless steel built-in braai. Three bedrooms, two bathrooms with the main en-suite and a double garage with direct access to the home.

The list of extras that are included in the purchase price:

\*5kw inverter with solar panels and battery, \*SMEG gas stove, \*Air-conditioned in the lounge, \*Venetian blinds throughout the home, \*Rustenburg black granite kitchen tops, \*Landscaped garden,...