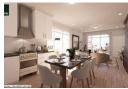

A splendid opportunity to buy in a brand new development. A total of twelve move-in-ready homes with a list of extras that will bring happiness to any buyer. It is rare to find a modern, new-built property in a secure development in Onrus. Each home in Cabernet consists of an open-plan living, dining, and kitchen area with a sliding door opening to an under-roof entertainment area complete with a stainless steel built-in braai. Three bedrooms, two bathrooms with the main en-suite and a double garage with direct access to the home.

The list of extras that are included in the purchase price:

\*5kw inverter with solar panels and battery, \*SMEG gas stove, \*Air-conditioned in the lounge, \*Venetian blinds throughout the home, \*Rustenburg black granite kitchen tops, \*Landscaped garden,...