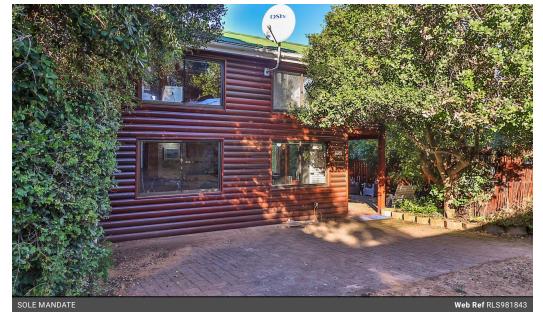

# Forest Getaway next to the Seaside

Tucked away in the serene Meerenbosch, is this warm and inviting 3-bedroom log cabin.

Step inside and you'll find an inviting open-plan living and dining area, filled with natural light and the warmth of timber finishes. The kitchen is well-equipped and flows seamlessly into the living space, perfect for family meals or entertaining guests.

Upstairs, you'll find 2 quaint bedrooms and the main bedroom with an en-suite bathroom—ideal for privacy and convenience which opens onto a covered balcony where you can unwind and take in the surrounding forest views.

The home is surrounded by a lush, low maintenance garden with an automated watering system and offers parking for up to two cars. Positioned just a short walk from the lagoon and the beach, and with access to the communal pool, tennis court, and nature trails, you'll enjoy...