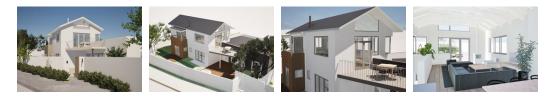

## CRISP AND CLASSIC HOME - MODERN DESIGN AND UPMARKET FINISHES

Choose your own finishes if you like. This wonderfully designed house offers an easy flowing upstairs living area and patio with spectacular views. This consists of an open plan kitchen, connecting with the dining and lounge area with fitted combustion log burning stove. Exposed roof trusses gives this area that beach house look and double volume roof spacing. The upstairs patio provides lovely views of the mountain and sea. It is conveniently located close to the Voelklip beaches and amenities, Golf clubhouse, Fernkloof nature reserve and Kwaaiwater sundowner beach, and is only 200m from the world famous, and newly upgraded cliff path winding along the rocky shores. This love home boasts 4 on/suite bedrooms. All bedrooms are downstairs, served by a spacious...