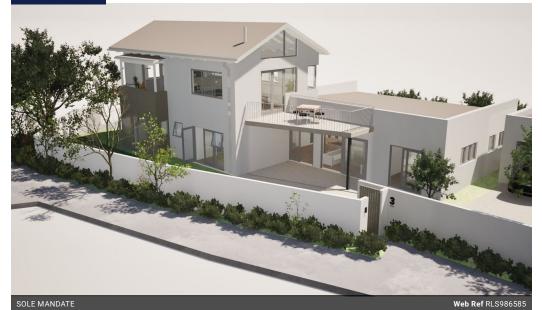

## CLASSIC MODERN HOME - KWAAIWATER - 200M FROM CLIFFPATH

## CRISP AND CLASSIC HOME - MODERN DESIGN AND UPMARKET FINISHES

Choose your own finishes if you like. This wonderfully designed house offers an easy flowing upstairs living area and patio with spectacular views. This consists of an open plan kitchen, connecting with the dining and lounge area with fitted combustion log burning stove. Exposed roof trusses gives this area that beach house look and double volume roof spacing. The upstairs patio provides lovely views of the mountain and sea. It is conveniently located close to the Voelklip beaches and amenities, Golf clubhouse, Fernkloof nature reserve and Kwaaiwater sundowner beach, and is only 200m from the world famous, and newly upgraded cliff path winding along the rocky shores. This love home boasts 4 on/suite bedrooms. All bedrooms are downstairs, served by a spacious...