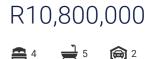

## Features

| Pets Allowed | Yes |                     |      |            |
|--------------|-----|---------------------|------|------------|
| Interior     |     | Exterior            |      | Sizes      |
| Bedrooms     | 4   | Garages             | 2    | Floor Size |
| Bathrooms    | 5   | Carports / Parkings | 3    | Land Size  |
| Kitchens     | 2   | Security            | Yes  |            |
| Recep. Rooms | 4   | Pool                | No   |            |
| Furnished    | No  | Views               | True |            |

312m<sup>2</sup> 565m<sup>2</sup>