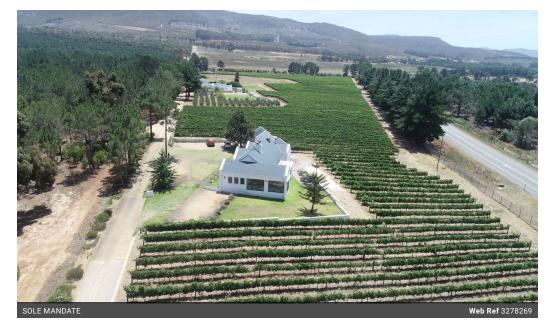

Nestled along the Whale Route, seamlessly integrated with the natural surroundings, we hold an exclusive mandate to present this property.

Rivendell wines embody a blend of serenity, vibrancy, and a spirit of adventure, all while maintaining a timeless elegance. This enchanting property awaits a discerning owner to revive its splendor like a phoenix rising anew.

Captivated by the refreshing climate of Walker Bay and sheltered by the Kogelberg mountain range, Rivendell was conceived by the current owners, who sought to continue the winemaking legacy of their Austrian great-grandparents. Positioned at the crossroads of R43 and R44, the architect-designed wine tasting venue, complete with offices, kitchen, and cellar, is nestled among the vineyards, inviting visitors to indulge

## Features

| Pets Allowed | Yes |          |      |           |     |
|--------------|-----|----------|------|-----------|-----|
| Interior     |     | Exterior |      | Sizes     |     |
| Kitchens     | 2   | Garages  | 3    | Land Size | 8Ha |
| Studies      | 1   | Security | Yes  |           |     |
| Furnished    | No  | Pool     | No   |           |     |
|              |     | Views    | True |           |     |
|              |     |          |      |           |     |