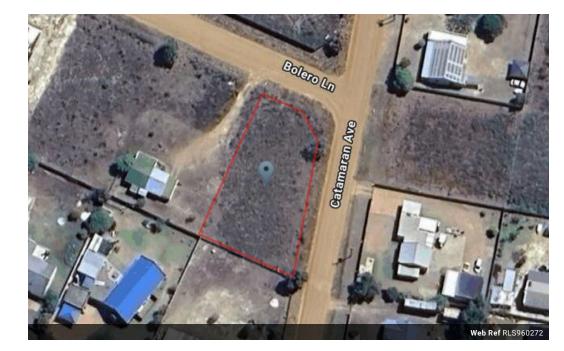

Large Corner Stand

Build your dream home home in the beautiful sanctuary of Fisherhaven.

Where you are close enough to the amenities, yet far enough to escape the hustle and bustle .

Call today to view this 1201 square meter vacant land.