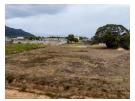

## Large Plot in Fisherhaven

Sole Mandate - Nestled within the tranquil and picturesque community of Fisherhaven, the vacant stand at 33 Flying Dutchman offers an opportunity to create your dream home amidst natural beauty and serenity. Spanning an expansive 1487 square meters, this spacious parcel of land presents a blank canvas upon which to design and build a custom residence perfectly tailored to your preferences and lifestyle.

Located in one of Fisherhaven's most popular roads, the stand enjoys a prime position with easy access to the surrounding amenities and attractions. This property exudes a sense of privacy and seclusion, providing an ideal retreat from the hustle and