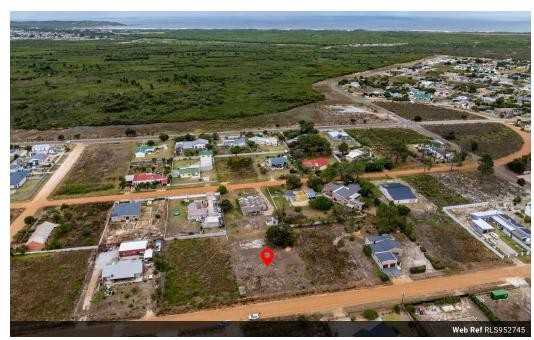

## Large Plot in Fisherhaven

Sole Mandate - Nestled within the tranquil and picturesque community of Fisherhaven, the vacant stand at 33 Flying Dutchman offers an opportunity to create your dream home amidst natural beauty and serenity. Spanning an expansive 1487 square meters, this spacious parcel of land presents a blank canvas upon which to design and build a custom residence perfectly tailored to your preferences and lifestyle.

Located in one of Fisherhaven's most popular roads, the stand enjoys a prime position with easy access to the surrounding amenities and attractions. This property exudes a sense of privacy and seclusion, providing an ideal retreat from the hustle and