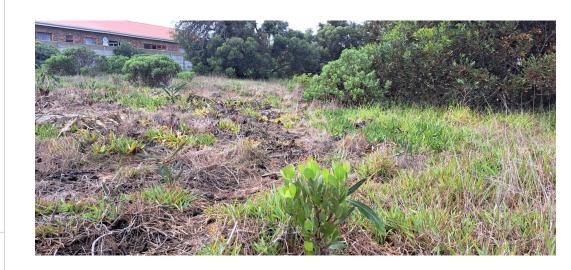

## 872m<sup>2</sup> Vacant Land For Sale in Fisherhaven

The vacant stand at 62 School Road in Fisherhaven is a promising piece of land with immense potential for development. Located in the charming coastal town of Fisherhaven, which is nestled between the Bot River Lagoon and the majestic Kogelberg Mountains, the stand is an excellent opportunity for those looking to invest in a tranquil and picturesque location.

The stand itself measures 872 square meteres and is situated in a peaceful residential area, with easy access to the main road and nearby amenities. With its flat and level terrain, the land is suitable for a variety of building options, whether it be a permanent residence, holiday home or even a small business.