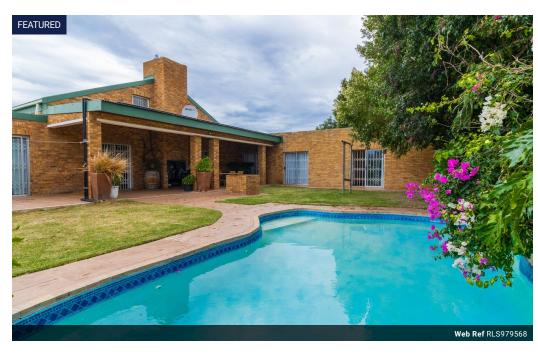

Monthly Rates R850

Space, Comfort & Flexibility | Fisherhaven Lagoon Lifestyle

Space, Comfort & Flexibility | Fisherhaven Lagoon Lifestyle
Tucked away in one of Fisherhaven's quietest corners, directly across from the lagoon, you'll find this warm and adaptable family
home. A property that offers not just space, but the kind of flexibility that today's buyers are craving.

As you step inside, you're welcomed by a generous open-plan living area where the kitchen, dining, and lounge all flow effortlessly together. The living space opens up through sliding doors to a wide, wrap-around veranda where you'll find the built-in braai waiting for your next gathering. The garden is private and lush, and the sparkling heated swimming pool promises hours of fun and

## **Features**

| Pets Allowed | Yes |                     |       |            |                     |
|--------------|-----|---------------------|-------|------------|---------------------|
| Interior     |     | Exterior            |       | Sizes      |                     |
| Bedrooms     | 4   | Garages             | 2     | Floor Size | 250m²               |
| Bathrooms    | 3   | Carports / Parkings | 4     | Land Size  | 1,250m <sup>2</sup> |
| Kitchens     | 1   | Security            | Yes   |            |                     |
| Recep. Rooms | 2   | Pool                | Yes   |            |                     |
| Studies      | 1   | Views               | False |            |                     |
| Furnished    | No  |                     |       |            |                     |