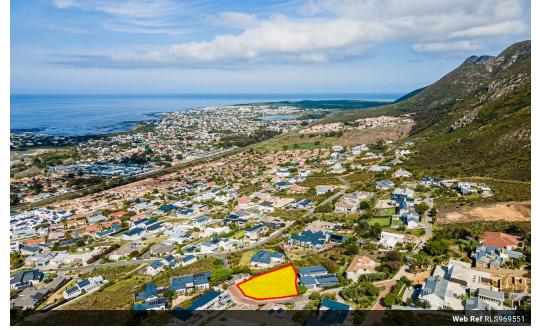

## Exclusivity in Leopard Rock Mountain Estate, Chanteclair

Joint Mandate. Leopard Rock is situated within an exclusive 23 ha private mountain estate set against a Fynbos rich mountain. The mountain attracts a wide variety of birds and other wildlife. It is a haven for tortoises and small antelope such as Cape Grysbok and Klipspringer. Take in the views of the sea and mountain in all their natural splendour. The Leopard Rock Design Guideline ensures that all 30 properties are up-market and in a desirable and attractive architectural

style. Onrus Beach and Lagoon are ideally a short drive from here for outings or meals at any of the popular restaurants in Onrus River or Hermanus.

Hermanus offers private schools, private hospitals, restaurants and the well-known Hemel-en Aarde Wine Route.