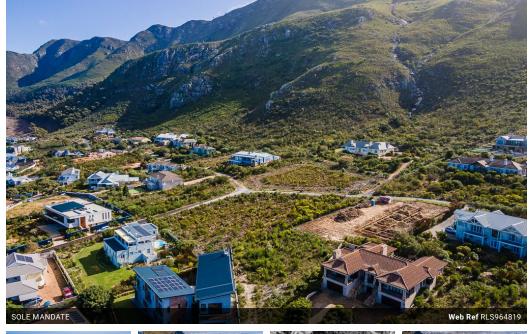

#### Fantastic sea and mountain views

Sole Mandate Chanteclair is a safe and up-market neighbourhood set against a Fynbos-rich mountain. The mountain attracts a wide variety of birds and other wildlife. It is a haven for tortoises and small antelope.

A broad design guideline ensures up-market, modern design houses. Onrus Beach and Lagoon is ideally situated a very short drive from here. Onrus offers popular restaurants, coffee shops, and a

beautiful scenic walk path along the coastline.

Hermanus is situated a few kilometres from here and has private schools, a private hospital, the well-known Hemel-en-Aarde Wine Route, and the best land-based whale watching in the world.