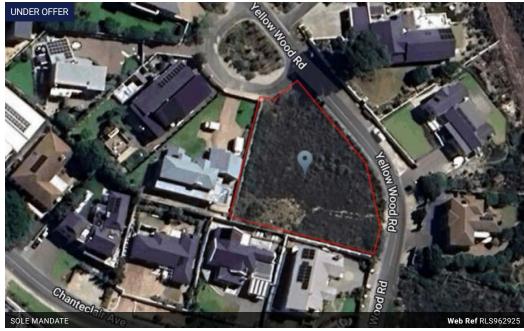

Transfer Costs R137,887.00 Bond Costs R40,300.00

These calculations are only a guide. Please ask your conveyancer for exact calculations.

Monthly Rates R1,107

Prime Vacant Stand with Breathtaking Views

Proud Exclusive Sole mandate

This exceptional vacant stand offers beautiful views of the majestic mountains and the sparkling sea, providing a serene backdrop for your dream home.

Nestled in the sought-after Chanteclair neighbourhood, this stand is perfect for those seeking tranquillity and natural beauty in a prestigious location. With its large size, this stand offers ample space to design and build your perfect home, garden, and outdoor entertainment area. Enjoy the best of both worlds with close proximity to Hermanus' famous beaches, whale-watching spots, and nature reserves, while still being close to town amenities.

Chanteclair is renowned for its stunning vistas, peaceful ambiance, and close-knit community. Living here means waking up to the sight of rolling mountains and the vast ocean, breathing in the fresh sea air,...