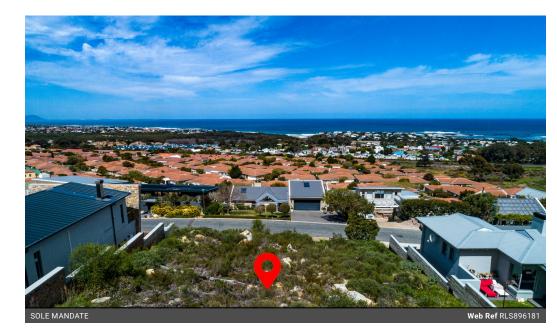

## Splendid sea and mountain views from vacant stand

Sole Mandate.
This is a good opportunity to purchase one of the few vacant stands that guarantee sea views from a single storey home.
Chanteclair is a safe and up-market neighbourhood set against a Fynbos rich mountain. The mountain attracts a wide variety of birds and other wildlife. It is a haven for tortoises and small antelope such as Cape Grysbok and Klipspringer.

Onrus Beach and Lagoon is ideally situated a very short drive from here. Onrus offers popular restaurants and coffee shops and a beautiful scenic walk path along the coastline.

Hermanus is situated a few kilometers from here and has private schools, shopping malls, private hospitals, and the well-known Hemel-en-Aarde Wine Route to name but a few attractions