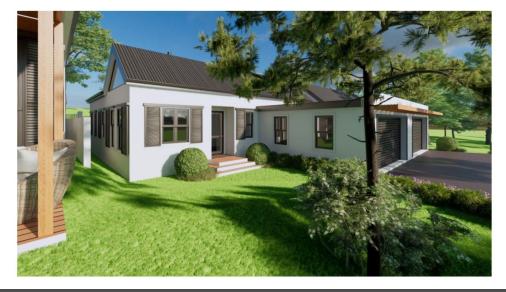

## Brand new Plot & Plan development in Onrus

**a** 2

Chanteclair Retirement Estate is a modern, secure lifestyle & retirement gated development offering 10 Plot & Plan units to be built boasting sea & mountain views. Each unit will consist of 2 Bedrooms, 2 Bathrooms, a Study, a covered patio with a braai area, and a lovely small garden with a

double garage. Buyers can choose their finishes from our high-quality selection.

A Care Centre onsite

Plot sizes range from 293m2 to 374m2.

The price includes: Architectural design and submission Engineer plan and submission. Building Cost Landscaping.

Prices start from R 4 550 000 and up.