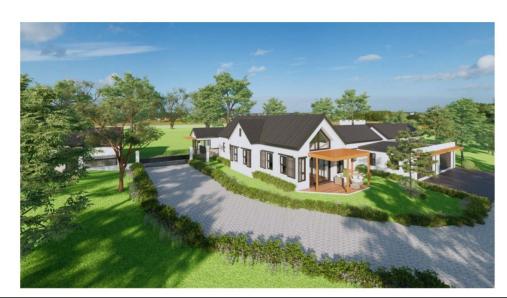

**Transfer Costs** R0.00 **Bond Costs** R57,265.00 These calculations are only a guide. Please ask your conveyancer for exact calculations.

Upmarket Secure Lifestyle and Retirement Estate

Chanteclair Retirement Estate is offering 10 brand new units on a plot and plan basis in the sought-after Chanteclair area, which is well-known for its elevated location and breathtaking sea and mountain views. The estate is conveniently located just a short drive from the Hemel and Aarde wine valley and Hermanus Central Town.

This gated security estate offers luxurious living with a range of amenities and features designed to enhance your lifestyle. Each unit boasts two bedrooms, two bathrooms, a study for added convenience, and a covered patio with a braai area, perfect for outdoor entertaining. Additionally, residents will enjoy the privilege of a small garden, providing a serene outdoor space to relax and unwind.