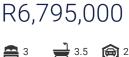

## Features

Pets Allowed

| Interior     |     |
|--------------|-----|
| Bedrooms     | 3   |
| Bathrooms    | 3.5 |
| Kitchens     | 1   |
| Recep. Rooms | 2   |
| Studies      | 1   |
| Furnished    | No  |
|              |     |

| Exterior            |      |
|---------------------|------|
| Garages             | 2    |
| Carports / Parkings | 4    |
| Security            | Yes  |
| Pool                | Yes  |
| Views               | True |
|                     |      |

**Sizes** Floor Size Land Size

378m² 1,006m²

Extras

Splash Pool Mountain View