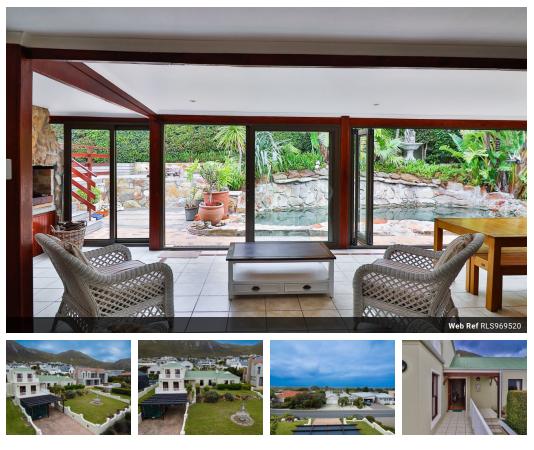

## Entertainer's Dream: The Perfect Space for Hosting and Unwinding!

This property offers spectacular views in both directions. To the north, one can take in the impressive mountain views, while the south-facing aspect provides sweeping views of the ocean, allowing residents to fully appreciate the natural beauty of the surroundings. The home is thoughtfully designed with open-plan living in mind, creating a seamless flow from the entrance throughout, enhancing the sense of space and connectivity.

The entrance leads to a spacious open-plan layout. The separate kitchen is ideal for hosting guests, allowing for effortless entertaining while keeping the cooking space discreetly tucked away. There is also a scullery with space for a dishwasher and washing machine, ensuring convenience and functionality in the kitchen area.

The open-plan dining area and lounge, effortlessly flows into the large...

Yes