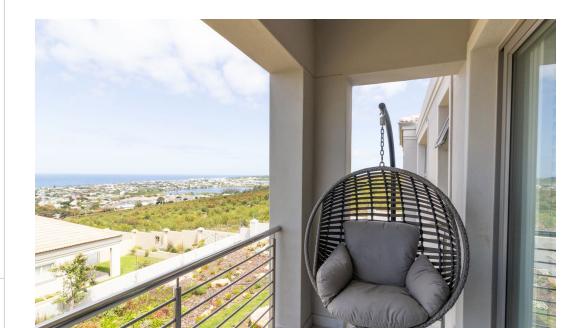

As you enter, be greeted by an open-plan living space featuring a cozy lounge, a spacious dining area, and a TV room complete with a built-in bookcase. The modern kitchen is equipped with brand-new appliances and a convenient scullery. Step outside onto the private balcony, where you'll be captivated by panoramic views of the beach and salt pan-

This home boasts two generously sized bedrooms, each offering serene ocean views. The master suite features an en-suite bathroom for added convenience. A conservatory adds a touch of elegance and natural light to the living space. Outside, a luxurious outdoor shower..