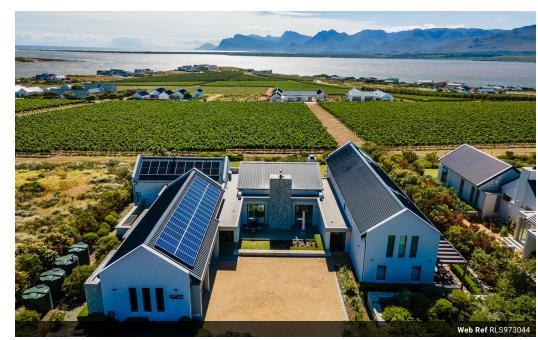

Benguela Cove Wine and Lagoon Estate.

It will be difficult to find another wine estate that offers the exquisite beauty of Benguela Cove Wine and Lagoon Estate. Set on the banks of the Bot River Lagoon, overlooking the ocean and with a mountain view in every direction it is beyond special. Already a well-established wine estate with many awards to boast about, coupled with a delightful restaurant, themed water entertainment park for young ones, and a put-put course this is a dream lifestyle for any family. The estate offers so much more than the ordinary with exclusive access to its boathouse, jetty and slipway to launch your boat for a sunset cruise Whether you choose to be out and about on the tennis court, walk the trails, go bird watching or play a round of boule this child and dog-friendly 200-ha estate set in a...