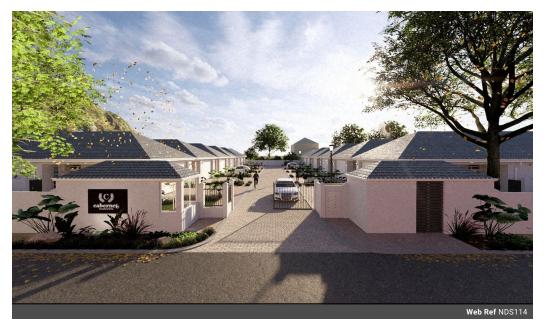

## Cabernet

Houses (12) From R3,975,000 Size from 256m<sup>2</sup> to 256m<sup>2</sup>

Perfect lock-up and go walking distance to the sea.

Joint Mandate

\*\*No Transfer Costs\*\*

A splendid opportunity to buy in a brand new development. A total of 12 move-in- ready homes with a list of included extras that will bring happiness to any buyer.

It is rare to find a modern, newly built property in a secure development in Onrus. Each home in Cabernet consists of an open-plan living, dining and kitchen area with a sliding door opening to an under-roof entertainment area complete with a stainless steel built-in braai. Three bedrooms, two bathrooms with the main en-suite and a double garage with direct access to the home.