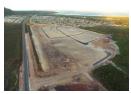

## New Light Industrial and Commercial Development

This development is located between Fisherhaven and Hawston with direct access from the R43. Offering 68 Business Zone 2 erven and 2 Business Zone 3 erven. This will be the first business park in the area offering twenty-four-hour security as well as access-controlled entrance and exit points. The fully fenced premises have been secured with CCTV camera systems and an onsite guard house.