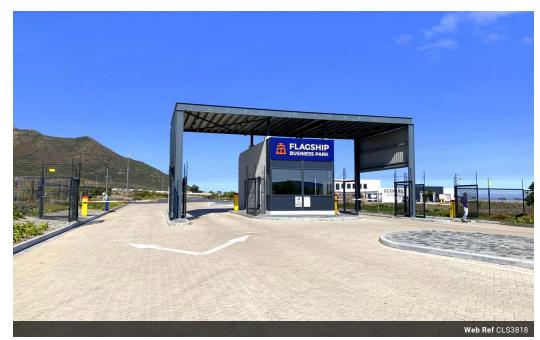

## New Light Industrial and Commercial Development

This development is located between Fisherhaven and Hawston with direct access from the R43. Offering 68 Business Zone 2 erven and 2 Business Zone 3 erven. This will be the first business park in the area offering twenty-four-hour security as well as access-controlled entrance and exit points. The fully fenced premises have been secured with CCTV camera systems and an onsite guard house.