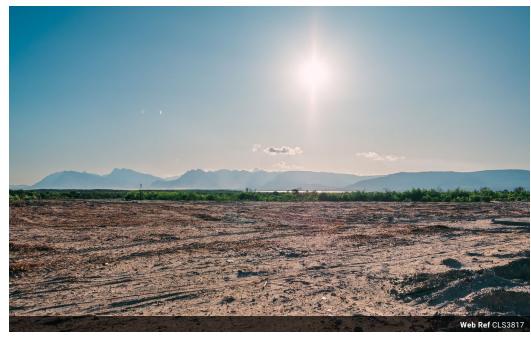

## New Light Industrial and Commercial Development

This development is located between Fisherhaven and Hawston with direct access from the R43. Offering 68 Business Zone 2 erven and 2 Business Zone 3 erven. This will be the first business park in the area offering twenty-four-hour security as well as access-controlled entrance and exit points. The fully fenced premises have been secured with CCTV camera systems and an onsite guard house.

The premises can be utilized for multiple business purposes.

The premises has ample options for signage which can improve the already good visibility of the property. Staff will have access to public transport provided by several bus stops stationed within walking distance of the property. The premises has excellent access to the R43