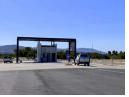

## New Light Industrial and Commercial Development

This development is located between Fisherhaven and Hawston with direct access from the R43. Offering 68 Business Zone 2 erven and 2 Business Zone 3 erven. This will be the first business park in the area offering twenty-four-hour security as well as access-controlled entrance and exit points. The fully fenced premises have been secured with CCTV camera systems and an onsite guard house.