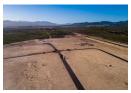

## New Light Industrial and Commercial Development - Zoned Business 3

This development is located between Fisherhaven and Hawston with direct access from the R43. Offering 68 Business Zone 2 erven and 2 Business Zone 3 erven. This will be the first business park in the area offering twenty-four-hour security as well as access-controlled entrance and exit points. The fully fenced premises have been secured with CCTV camera systems and an onsite guard house.

The premises can be utilized for multiple business purposes.

The premises has ample options for signage which can improve the already good visibility of the property. Staff will have access to public transport provided by several bus stops stationed within walking distance of the property. The premises has excellent access to the R43