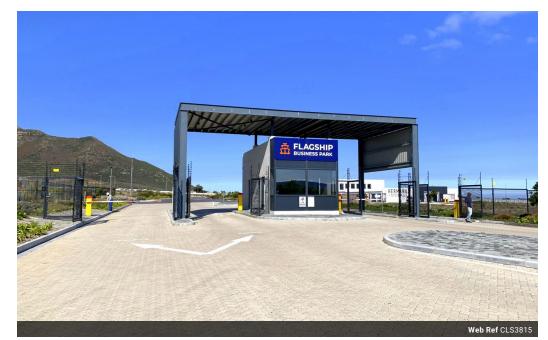

## New Light Industrial and Commercial Development - Zoned Business 3

This development is located between Fisherhaven and Hawston with direct access from the R43. Offering 68 Business Zone 2 erven and 2 Business Zone 3 erven. This will be the first business park in the area offering twenty-four-hour security as well as access-controlled entrance and exit points. The fully fenced premises have been secured with CCTV camera systems and an onsite guard house.

The premises can be utilized for multiple business purposes.

The premises has ample options for signage which can improve the already good visibility of the property. Staff will have access to public transport provided by several bus stops stationed within walking distance of the property. The premises has excellent access to the R43